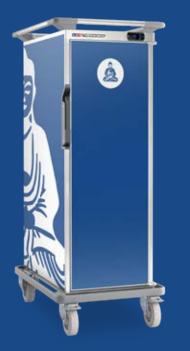

aptivates the eye. They offer a subtle yet impactful way to infuse spaces with a touch of serenity and warmth.







#### Impact

The use of vibrant and impactful colors is not merely a design choice; it's a statement, a celebration of creativity that transforms environments into vivacious expressions of bold individuality and lively sophistication.



#### **SDXTHERMOBOX**

# Logos & Patterns

#### PUT YOUR MARK ON THE THERMOBOX®



Adding a logo or pattern to a Thermobox<sup>®</sup> will personalize your food transport. Various designs can be created with vinyl material, and its durability ensures that logos and patterns remain vibrant and intact. In addition to increasing brand visibility, this customization creates a polished and professional appearance.

#### **On standard Colour**



Vinyl Logo on ABS Exterior in Standard Blue

#### On Colour Collection



One colour logo on Colour Collection Yellow. Vinyl graphic pattern on the sides.

#### **On Stanless Steel**



Three colour Vinyl Logo on exterior in Stainless Steel

#### Combine



Colour Collection Classic Blue with vinyl logo on the stainless steel door.



# 360° Print



Make a statement with a fully customized exterior on your Thermobox<sup>®</sup>. Printed on high quality vinyl base and laminated for extra durability. UV resistant colors. The print can be applied to all the four sides, 360°, of the box or your choice of coverage, for example only the door or one of the sides.

#### **Natural Patterns**

#### **Vivid Patterns**





#### **Colourfull Photos**

#### Illustrations







### Window

The inclu