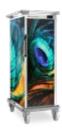

### Window

The inclusion of an optional glass window in the door of your Thermobox<sup>®</sup> offers a convenient feature, allowing you to effort-lessly inspect the contents without needing to open the box.

This practical addition enhances efficiency in food handling, enabling quick visual confirmation of the items inside, which is particularly valuable in busy catering or delivery settings. By providing a clear view of the contents, the glass window promotes better organization and helps maintain the optimal temperature within the Thermobox<sup>®</sup>, ensuring that your food stays fresh and ready for service. Additional LED-lights can be installed in the box.