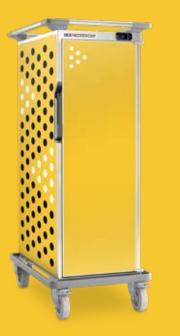

#### On Colour Collection

One colour logo on Colour Collection Yellow. Vinyl graphic pattern on the sides.