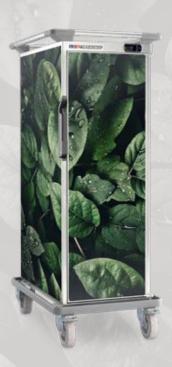

# 360° Print

Make a statement with a fully customized exterior on your Thermobox<sup>®</sup>. Printed on high quality vinyl base and laminated for extra durability. UV resistant colors. The print can be applied to all the four sides, 360°, of the box or your choice of coverage, for example only the door or one of the sides.

#### **Natural Patterns**