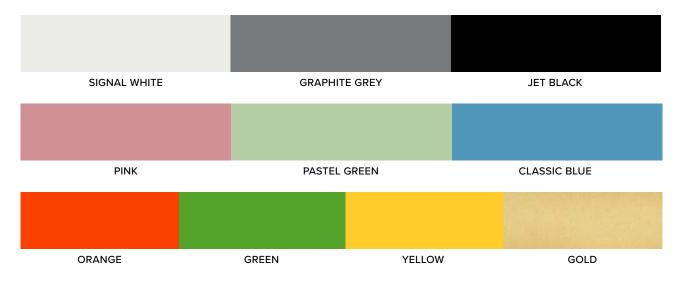

#### On Colour Collection

One colour logo on Colour Collection Yellow. Vinyl graphic pattern on the sides.

#### PUT YOUR MARK ON THE THERMOBOX®

Adding a logo or pattern to a Thermobox<sup>®</sup> will personalize your food transport. Various designs can be created with vinyl material, and its durability ensures that logos and patterns remain vibrant and intact. In addition to increasing brand visibility, this customization creates a polished and professional appearance.