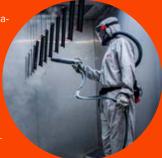

#### POWDER COATED STAINLESS STEEL

Create a colourful Thermobox® with one of the ten colours from our collection. The smooth stainless steel exteriors of our thermoboxes undergo powder coating at our own facilities, utilizing high-quality powders to ensure superior finish and durability.

#### WHAT IS POWDERCOATING?

The stainless steel is coated with an electro-statically applied, powder coat finish. The electro-static application method ensures 100% coverage of the metal's surface area and provides a consistent and tough finish that far exceeds other conventional paint finishes. The resulting finish is knock and scratch resistant, impervious to moisture, highly resistant to corrosion and easy to clean.