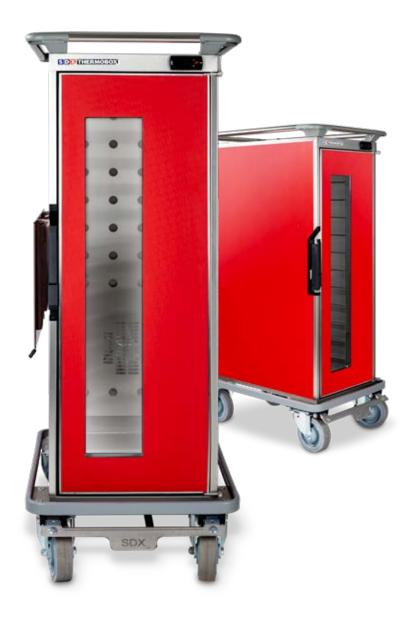

### Window

The inclusion of an optional glass window in the door of your Thermobox<sup>®</sup> offers a convenient feature, allowing you to effort-lessly inspect the contents without needing to open the box.

This practical addition enhances efficiency in food handling, enabling quick visual confirmation of the items inside, which is particularly valuable in busy catering or delivery settings. By providing a clear view of the contents, the glass window promotes better organization and helps maintain the optimal temperature within the Thermobox<sup>®</sup>, ensuring that your food stays fresh and ready for service. Additional LED-lights can be installed in the box.