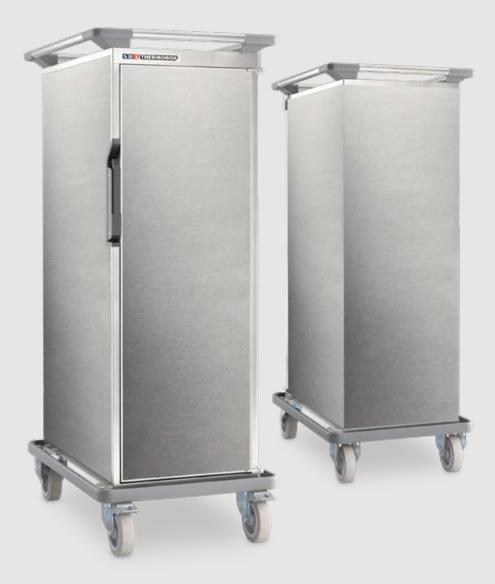

### Stainless Steel Exterior

A stainless steel exterior on a Thermobox<sup>®</sup> provides a sleek, professional appearance, ideal for maintaining food safety standards.

Stainless steel's non-porous surface resists bacterial growth, making it an ideal material for food handling as it helps maintain hygiene standards by preventing contamination. Its durability allows for easy cleaning and sterilization, ensuring safe and sanitary food preparation environments.