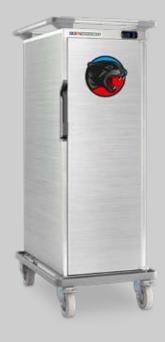

#### **On Stanless Steel**

Three colour Vinyl Logo on exterior in Stainless Steel