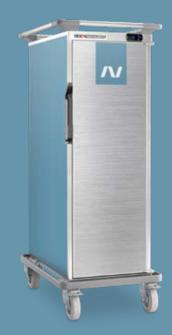

#### Combine

Colour Collection Classic Blue with vinyl logo on the stainless steel door.