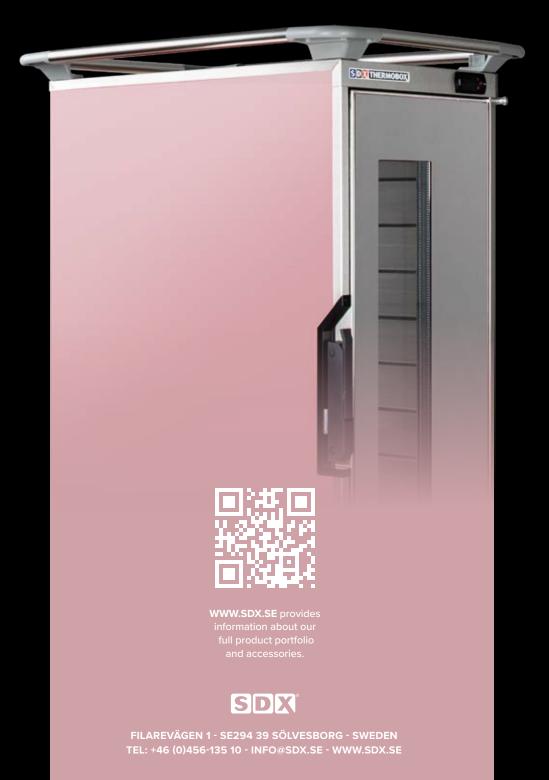

### Stainless Steel Exterior

A stainless steel exterior on a Thermobox<sup>®</sup> provides a sleek, professional appearance, ideal for maintaining food safety standards.

Stainless steel's non-porous surface resists bacterial growth, making it an ideal material for food handling as it helps maintain hygiene standards by preventing contamination. Its durability allows for easy cleaning and sterilization, ensuring safe and sanitary food preparation environments.

### Window

The inclusion of an optional glass window in the door of your Thermobox<sup>®</sup> offers a convenient feature, allowing you to effort-lessly inspect the contents without needing to open the box.

#### Window

Optional glass window in the door allows you to quickly and easily check the contents of your Thermobox® Product number: 123 017