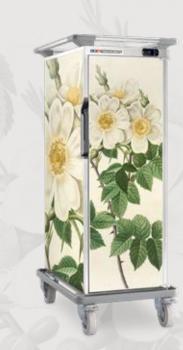

# 360° Print

Make a statement with a fully customized exterior on your Thermobox<sup>®</sup>. Printed on high quality vinyl base and laminated for extra durability. UV resistant colors. The print can be applied to all the four sides, 360°, of the box or your choice of coverage, for example only the door or one of the sides.

#### **Natural Patterns**

#### **Vivid Patterns**

#### **Colourfull Photos**

#### Illustrations