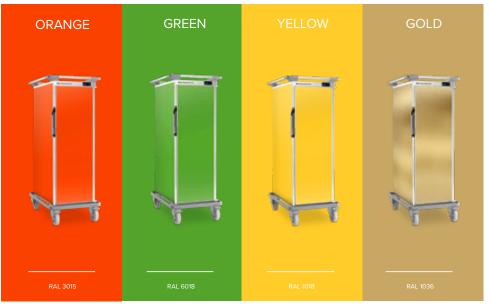

# **Colour Collection**

#### POWDER COATED STAINLESS STEEL

Create a colourful Thermobox® with one of the ten colours from our collection. The smooth stainless steel exteriors of our thermoboxes undergo powder coating at our own facilities, utilizing high-quality powders to ensure superior finish and durability.

#### Impact

The use of vibrant and impactful colors is not merely a design choice; it's a statement, a celebration of creativity that transforms environments into vivacious expressions of bold individuality and lively sophistication.