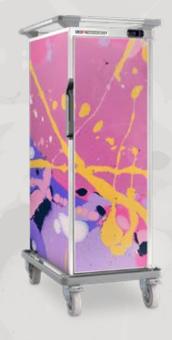

# 360° Print

Make a statement with a fully customized exterior on your Thermobox<sup>®</sup>. Printed on high quality vinyl base and laminated for extra durability. UV resistant colors. The print can be applied to all the four sides, 360°, of the box or your choice of coverage, for example only the door or one of the sides.

#### **Vivid Patterns**