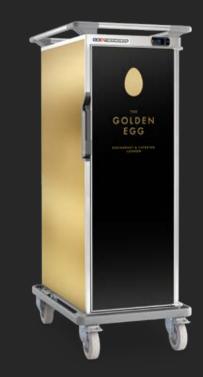

# Logos & Patterns

#### PUT YOUR MARK ON THE THERMOBOX®

Adding a logo or pattern to a Thermobox<sup>®</sup> will personalize your food transport. Various designs can be created with vinyl material, and its durability ensures that logos and patterns remain vibrant and intact. In addition to increasing brand visibility, this customization creates a polished and professional appearance.

#### On Colour Collection

One colour logo on Colour Collection Yellow. Vinyl graphic pattern on the sides.