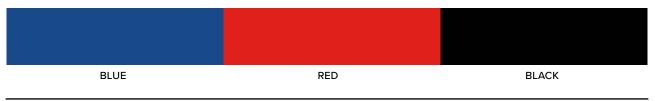

# Standard Colours in ABS Plastic

All our Thermobox<sup>®</sup> can be delivered in one of our three standard colours black, red and blue. Timeless colours that suit all environments and settings.

#### Standard

Timeless options that ensures both functionality and aesthetic appeal in any scenario. These colours enhance the visual coherence of your food transport solutions while reflecting enduring style and versatility.