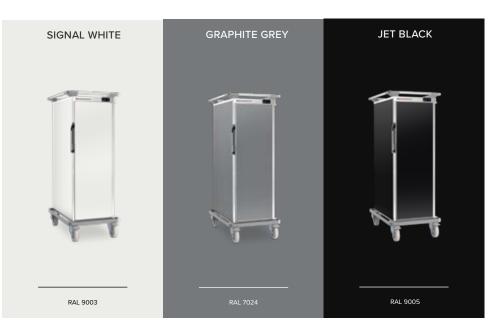

# Standard Colours in ABS Plastic

All our Thermobox<sup>®</sup> can be delivered in one of our three standard colours black, red and blue. Timeless colours that suit all environments and settings.

#### Standard

Timeless options that ensures both functionality and aesthetic appeal in any scenario. These colours enhance the visual coherence of your food transport solutions while reflecting enduring style and versatility.