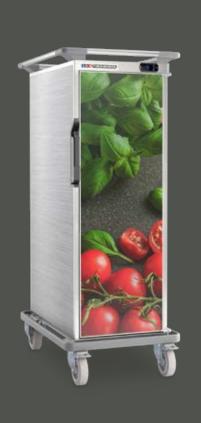

# 360° Print

Make a statement with a fully customized exterior on your Thermobox<sup>®</sup>. Printed on high quality vinyl base and laminated for extra durability. UV resistant colors. The print can be applied to all the four sides, 360°, of the box or your choice of coverage, for example only the door or one of the sides.

#### **Colourfull Photos**