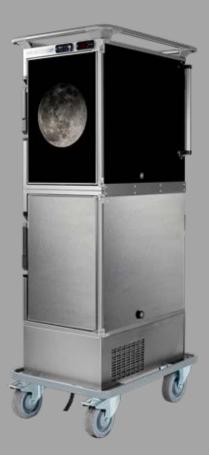

### Window

The inclusion of an optional glass window in the door of your Thermobox<sup>®</sup> offers a convenient feature, allowing you to effort-lessly inspect the contents without needing to open the box.

This practical addition enhances efficiency in food handling, enabling quick visual confirmation of the items inside, which is particularly valuable in busy catering or delivery settings. By providing a clear view of the contents, the glass window promotes better organization and helps maintain the optimal temperature within the Thermobox<sup>®</sup>, ensuring that your food stays fresh and ready for service. Additional LED-lights can be installed in the box.

#### Window

Optional glass window in the door allows you to quickly and easily check the contents of your Thermobox® Product number: 123 017