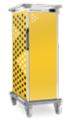

# 360° Print

Make a statement with a fully customized exterior on your Thermobox<sup>®</sup>. Printed on high quality vinyl base and laminated for extra durability. UV resistant colors. The print can be applied to all the four sides, 360°, of the box or your choice of coverage, for example only the door or one of the sides.

#### **Colourfull Photos**