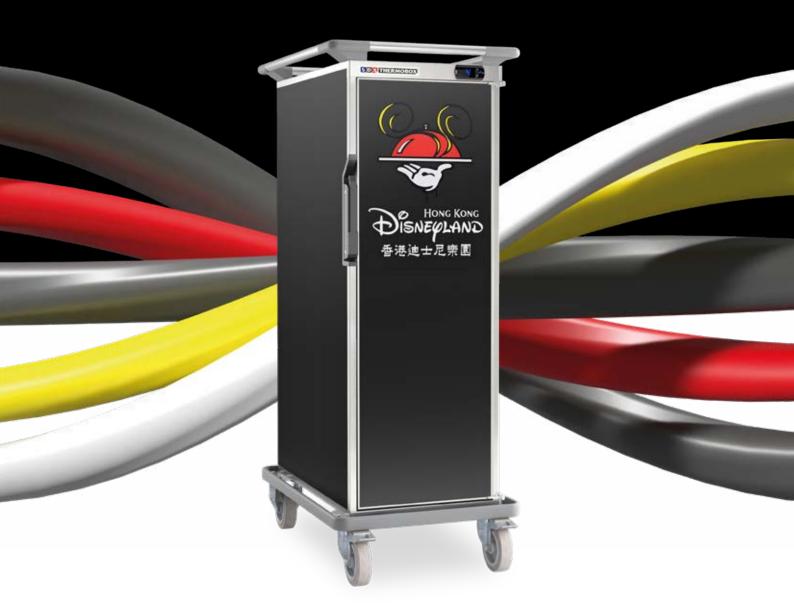

# Logos & Patterns

#### PUT YOUR MARK ON THE THERMOBOX®

Adding a logo or pattern to a Thermobox<sup>®</sup> will personalize your food transport. Various designs can be created with vinyl material, and its durability ensures that logos and patterns remain vibrant and intact. In addition to increasing brand visibility, this customization creates a polished and professional appearance.