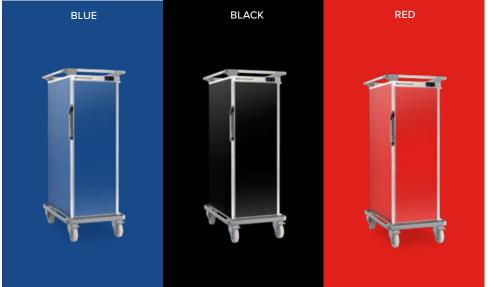

# Standard Colours in ABS Plastic

All our Thermobox<sup>®</sup> can be delivered in one of our three standard colours black, red and blue. Timeless colours that suit all environments and settings.

#### Standard

Timeless options that ensures both functionality and aesthetic appeal in any scenario. These colours enhance the visual coherence of your food transport solutions while reflecting enduring style and versatility.