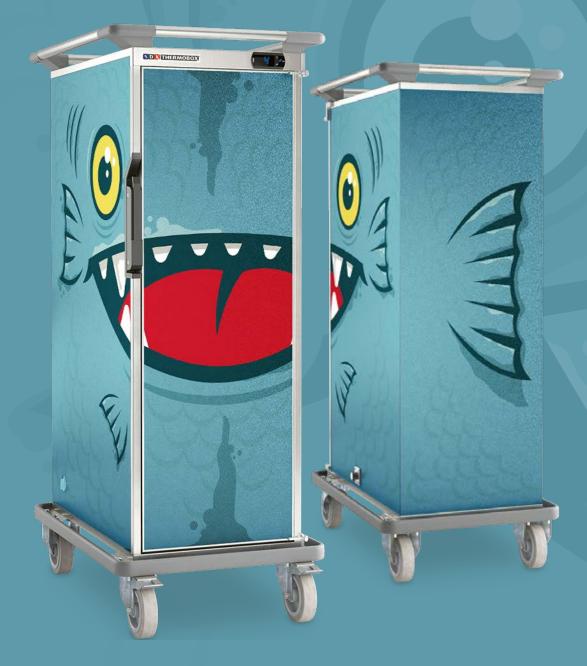

# 360° Print

Make a statement with a fully customized exterior on your Thermobox<sup>®</sup>. Printed on high quality vinyl base and laminated for extra durability. UV resistant colors. The print can be applied to all the four sides, 360°, of the box or your choice of coverage, for example only the door or one of the sides.

#### Illustrations