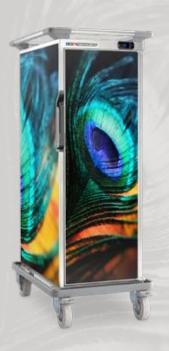

# 360° Print

Make a statement with a fully customized exterior on your Thermobox<sup>®</sup>. Printed on high quality vinyl base and laminated for extra durability. UV resistant colors. The print can be applied to all the four sides, 360°, of the box or your choice of coverage, for example only the door or one of the sides.

#### **Colourfull Photos**