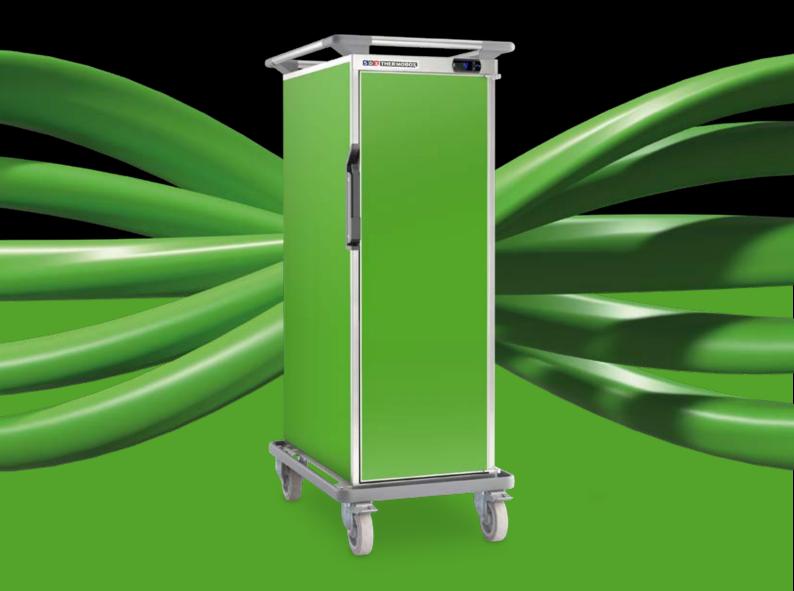

# **Colour Collection**

#### POWDER COATED STAINLESS STEEL

Create a colourful Thermobox® with one of the ten colours from our collection. The smooth stainless steel exteriors of our thermoboxes undergo powder coating at our own facilities, utilizing high-quality powders to ensure superior finish and durability.

#### WHAT IS POWDERCOATING?

The stainless steel is coated with an electro-statically applied, powder coat finish. The electro-static application method ensures 100% coverage of the metal's surface area and provides a consistent and tough finish that far exceeds other conventional paint finishes. The resulting finish is knock and scratch resistant, impervious to moisture, highly resistant to corrosion and easy to clean.